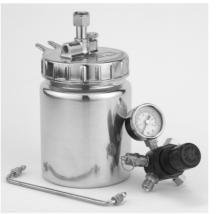

#### Pressure Cups

**Model 80-295** (not shown) Two Quart "Steadi-Grip" with handle. Shipping weight 3.5 lbs. Part Sheet 77-2823

Model 80-511 (not shown) One Quart stainless steel pressure cup and 15 PSI regulator Model 80-294 (shown below) One Quart. Furnished with pressure regulator and gauge 50 PSI max. Shipping weight 3 lbs. Part Sheet 77-2822