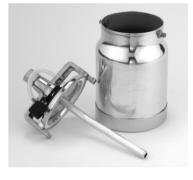

#### Pressure Cups

**Model 80-295** (not shown) Two Quart "Steadi-Grip" with handle. Shipping weight 3.5 lbs. Part Sheet 77-2823

Model 80-511 (not shown) One Quart stainless steel pressure cup and 15 PSI regulator Model 80-294 (shown below) One Quart. Furnished with pressure regulator and gauge 50 PSI max. Shipping weight 3 lbs. Part Sheet 77-2822