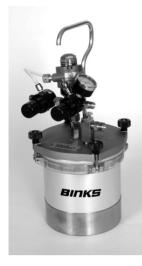

## SG-2 Plus Steadi-Grip 2 Quart Pressure Cups

NEW! Model 80-651 SG-2 Plus Steadi-Grip Rotary Agitator Two Quart pressure cup. Part Sheet 77-2842

NEW! Model 80-601 SG-2 Plus Steadi-Grip Oscilating Agitator Two Quart pressure cup Part Sheet 77-2841