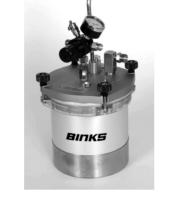

NEW! Model 80-600 SG-2 Plus Steadi-Grip Non-agitated Two Quart pressure cup Part Sheet 77-2841

BINKS