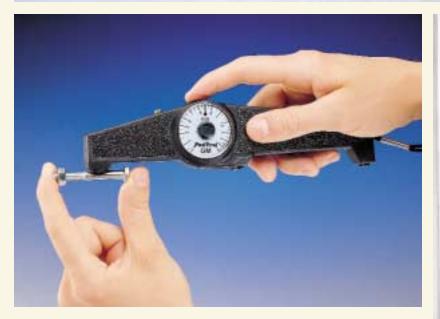

#### ACCURACY

- Permanently calibrated
- Highly wear resistant Carbide Probe for longest life and continuous accuracy
- Remove center of dial cover for easy recalibration adjustment
- Modern and up-to-date Scale Ranges fit all applications

#### EASY TO USE

- Positive visual and audible indicators to designate when thickness reading is established
- "V" grooves in probe housing and Gage base allow correct positioning on cylindrical objects
- Compact, lightweight, precisely balanced, independent of gravity – can be used in any position
- GO/NO-GO button can be pre-set for rapid measurement
- Probe contact and dial rotation all in a one-finger operation
- Furnished with wrist strap, neck strap and instructions in a high quality leather case with belt loops for your convenience