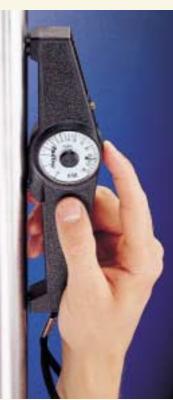

### Worldwide Leader in Coating Thickness Gages

For the non-destructive measurement of nonmagnetic coatings such as (paint, enamel, plastic, galvanizing, metalizing, plating, etc.) on STEEL. ▲ Easily measures small parts of almost any shape

#### EASY TO USE

- Positive visual and audible indicators to designate when thickness reading is established
- "V" grooves in probe housing and Gage base allow correct positioning on cylindrical objects
- Compact, lightweight, precisely balanced, independent of gravity – can be used in any position
- GO/NO-GO button can be pre-set for rapid measurement
- Probe contact and dial rotation all in a one-finger operation
- Furnished with wrist strap, neck strap and instructions in a high quality leather case with belt loops for your convenience