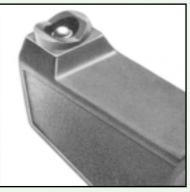

Carbide measuring probe for long life.

†Based on N.I.S.T. (NBS) Standards • Conforms to ASTM and international standards