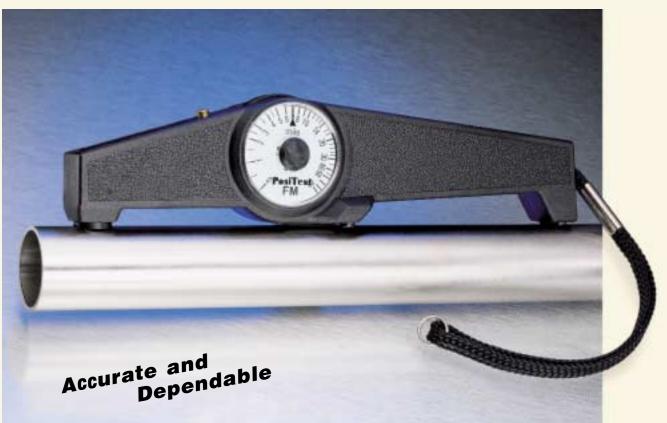

# **PosiTest**<sup>®</sup>

### Worldwide Leader in Coating Thickness Gages

For the non-destructive measurement of nonmagnetic coatings such as (paint, enamel, plastic, galvanizing, metalizing, plating, etc.) on STEEL. ▲ Easily measures small parts of almost any shape

Stable design with additional tail-end support. No annoying rocking during measurement. ►