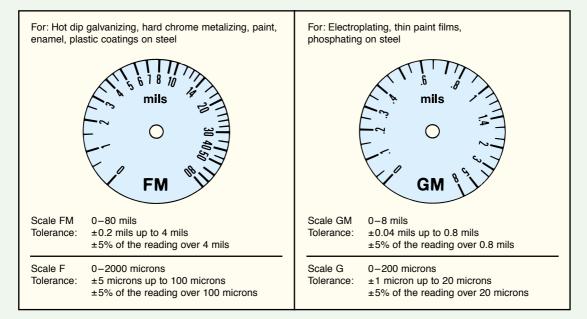

### Worldwide Leader in Coating Thickness Gages

For the non-destructive measurement of nonmagnetic coatings such as (paint, enamel, plastic, galvanizing, metalizing, plating, etc.) on STEEL. ▲ Easily measures small parts of almost any shape

## **PosiTest**<sup>®</sup>

For the non-destructive measurement of non-magnetic coatings (paint, enamel, plastic, galvanizing, metalizing, plating, etc.) on STEEL.

#### ACCURACY

- Permanently calibrated
- Highly wear resistant Carbide Probe for longest life and continuous accuracy
- Remove center of dial cover for easy recalibration adjustment
- Modern and up-to-date Scale Ranges fit all applications