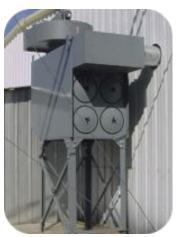

## **Dust Collectors**

Clemtex distributes high performance dust collectors that are built for continuous operation. These units are very efficient reverse pulse jet style dust collectors used to provide ventilation for all sizes of industrial blast facilities. Units are easy to install, operate, and maintain. These dust collectors ventilate blast rooms and enclosures, providing specific air changes for blaster visibility. Collectors are designed depending upon the application and the blast media to be used. Please contact our sales engineers for technical information.