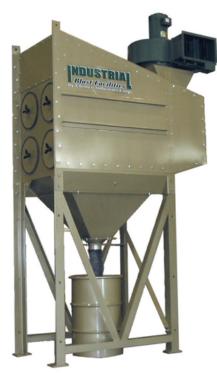

## **Dust Collectors**

Clemtex distributes high performance dust collectors that are built for continuous operation. These units are very efficient reverse pulse jet style dust collectors used to provide ventilation for all sizes of industrial blast facilities. Units are easy to install, operate, and maintain. These dust collectors ventilate blast rooms and enclosures, providing specific air changes for blaster visibility. Collectors are designed depending upon the application and the blast media to be used. Please contact our sales engineers for technical information.