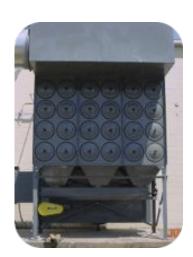

## **Dust Collectors**

Clemtex distributes high performance dust collectors that are built for continuous operation. These units are very efficient reverse pulse jet style dust collectors used to provide ventilation for all sizes of industrial blast facilities. Units are easy to install, operate, and maintain. These dust collectors ventilate blast rooms and enclosures, providing specific air changes for blaster visibility. Collectors are designed depending upon the application and the blast media to be used. Please contact our sales engineers for technical information.