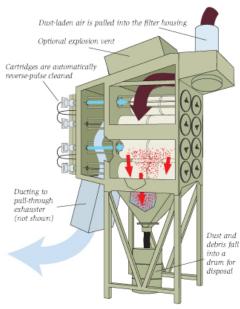

## **Dust Collectors**

Clemtex distributes high performance dust collectors that are built for continuous operation. These units are very efficient reverse pulse jet style dust collectors used to provide ventilation for all sizes of industrial blast facilities. Units are easy to install, operate, and maintain. These dust collectors ventilate blast rooms and enclosures, providing specific air changes for blaster visibility. Collectors are designed depending upon the application and the blast media to be used. Please contact our sales engineers for technical information.