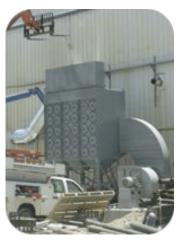

## **Dust Collectors**

Clemtex distributes high performance dust collectors that are built for continuous operation. These units are very efficient reverse pulse jet style dust collectors used to provide ventilation for all sizes of industrial blast facilities. Units are easy to install, operate, and maintain. These dust collectors ventilate blast rooms and enclosures, providing specific air changes for blaster visibility. Collectors are designed depending upon the application and the blast media to be used. Please contact our sales engineers for technical information.