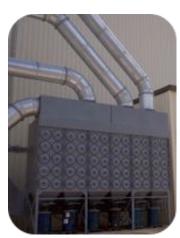

## **Dust Collectors**

Clemtex distributes high performance dust collectors that are built for continuous operation. These units are very efficient reverse pulse jet style dust collectors used to provide ventilation for all sizes of industrial blast facilities. Units are easy to install, operate, and maintain. These dust collectors ventilate blast rooms and enclosures, providing specific air changes for blaster visibility. Collectors are designed depending upon the application and the blast media to be used. Please contact our sales engineers for technical information.